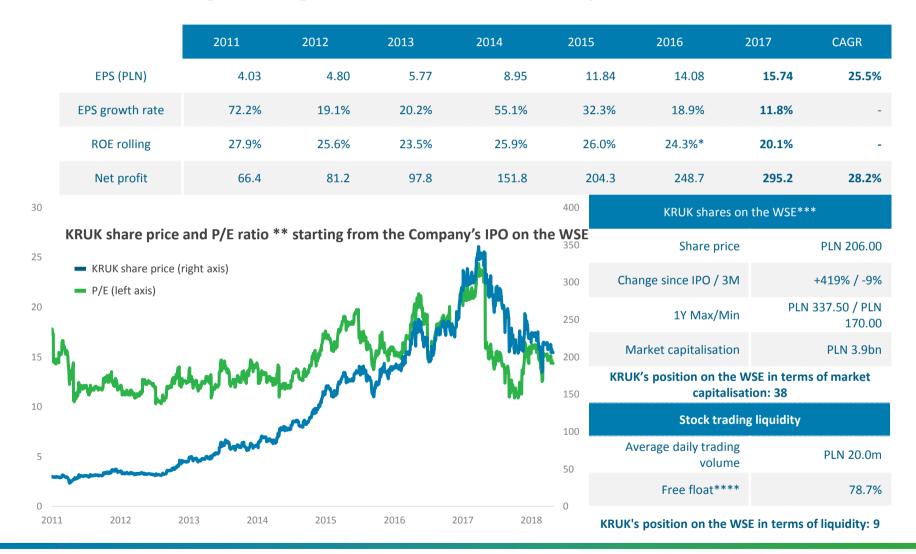

# 20 years of KRUK's history and 7 years of KRUK's presence on the WSE: Strong value growth based on healthy fundamentals

KRUK

(\*) Equity at end of period, excluding the share issue of December 2016.

(\*\*) P/E – price-to-earnings ratio, calculated on the basis of performance in the last four quarters.

(\*\*\*) Source: Stooq.com, GPWInfostrefa.pl, data as at September 4th 2018, or GPW.pl, data as at July 2018.

(\*\*\*\*) Free float - shareholders with a holding of less than 10%.