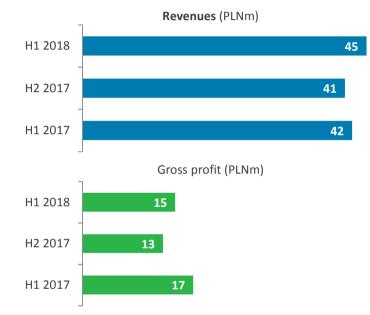

#### ERIF Biuro Informacji Gospodarczej – financial highlights

 ERIF BIG's revenue reached PLN 5.7m, with gross profit at 68%.
 The base rose significantly after the company entered into cooperation with a large partner from the telecom

market.