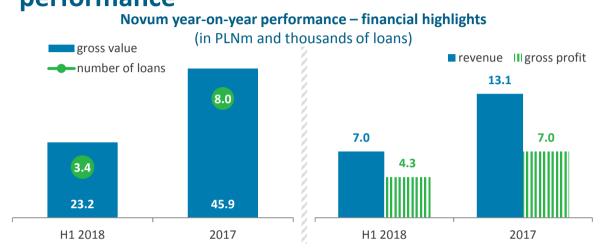

## NOVUM and ERIF BIG businesses are a source of major support to the principal activities and positive contributors to overall performance

- The NOVUM service is dedicated to the KRUK Group's debtors in Poland and Romania who have repaid their debts or are repaying them in a timely manner, but bank loans are not available to them.
- NOVUM grants consumer loans of up to PLN 10,000 for periods from 3 to 30 months.