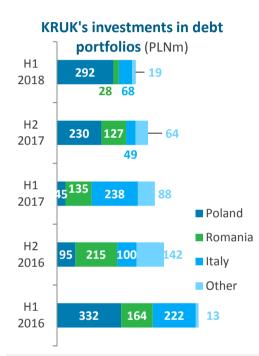

#### In H1 2018, KRUK invested PLN 407m, mainly in the Polish market

Nominal value of purchased debts (PLNm)

- During the first half of 2018, KRUK purchased 90 portfolios with a nominal value of PLN 2.5bn, for a total of PLN 407m. Most of the investments (72%) was made in the Polish market, where KRUK purchased mainly better quality debt portfolios from non-banking financial institutions.
- KRUK expects to intensify its purchasing activities in Poland and abroad in the second half of the year.
- After the end of the first half of the year, KRUK concluded an agreement to purchase a debt portfolio from Servicios Financieros Carrefour of Spain, with a total nominal value of EUR 248m, won an auction to purchase two consumer and SME debt portfolios with a total nominal value of PLN 500m in Poland, and an auction to purchase a portfolio with a value of over EUR 300m in the Italian market.

# Recoveries in H1 2018 reached a record-breaking level of PLN 763m, of which PLN 401m was received in the second quarter

- In H1 2018, a vast majority of the investments in debt portfolios were made in the Polish market.
- The Romanian market was not active in H1 – KRUK is expecting the trend to reverse in the second half of the year.