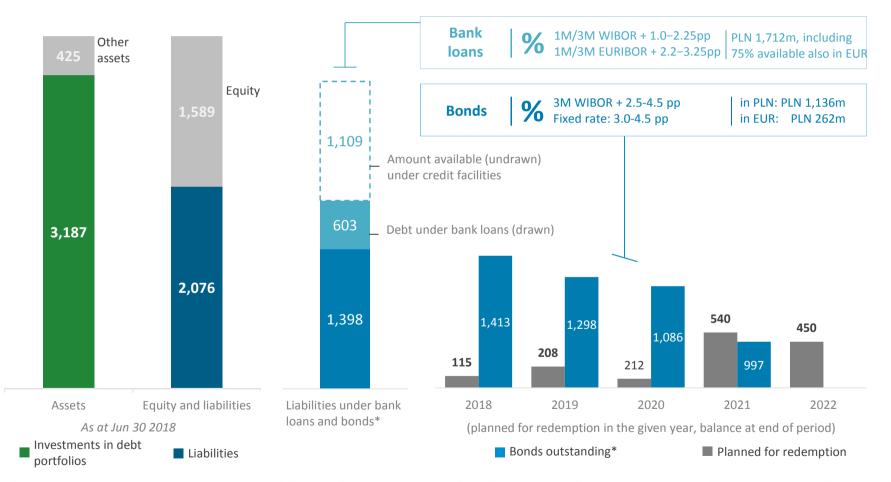

#### In H1 2018, KRUK recorded continued growth in recoveries from its debt portfolio. New investments came mainly from the Polish market

| Net profit                                             | <ul> <li>Net profit for H1 2018 came in at PLN 189m, down 13% year on year.</li> <li>Net profit for Q2 2018 reached PLN 99m, down 3% on Q2 2017.</li> </ul>                                                                                                                                                                                                                                                                                                                                                                                                                                                                                                                                                                                                                                           |
|--------------------------------------------------------|-------------------------------------------------------------------------------------------------------------------------------------------------------------------------------------------------------------------------------------------------------------------------------------------------------------------------------------------------------------------------------------------------------------------------------------------------------------------------------------------------------------------------------------------------------------------------------------------------------------------------------------------------------------------------------------------------------------------------------------------------------------------------------------------------------|
| Record high<br>recoveries                              | <ul> <li>In H1 2018, recoveries amounted to PLN 763m*, which represented 56% of the recoveries figure for the previous year.</li> <li>In the second quarter alone, KRUK recorded recoveries of PLN 401m, the best quarterly performance in its history.</li> <li>Total repayments for the last four quarters were PLN 1.5bn.</li> </ul>                                                                                                                                                                                                                                                                                                                                                                                                                                                               |
| Portfolio<br>investments                               | <ul> <li>In H1 2018, the KRUK Group invested PLN 407m in debt portfolios with a total nominal value of PLN 2.5bn. The value of investments in Q2 2018 alone reached PLN 282m, and the nominal value of purchased debt was PLN 1.9bn.</li> <li>Most of the investments in the first six months of the year (72% of investments) were made in the Polish market.</li> <li>After the end of the first half of the year, KRUK concluded an agreement to purchase a debt portfolio from Servicios Financieros Carrefour of Spain, with a total nominal value of EUR 248m, won an auction to purchase two consumer and SME debt portfolios with a total nominal value of PLN 500m in Poland, and an auction to purchase a portfolio with a nominal value of over EUR 300m in the Italian market.</li> </ul> |
| Sound balance<br>sheet and good<br>access to financing | <ul> <li>With a net interest-bearing debt to equity ratio of 1.1x and flexible access to financing, KRUK is well positioned to increase its investment activity in Europe.</li> </ul>                                                                                                                                                                                                                                                                                                                                                                                                                                                                                                                                                                                                                 |
| Foreign expansion                                      | <ul> <li>KRUK focuses on the continuous development of its operations in Italy and Spain. As at the end of June 2018, the number of KRUK employees in the two countries rose to more than 500.</li> <li>In April, KRUK acquired Agecredit srl, which employs 68 people. The transaction will fuel the growth of one of the Group's key business segments, which is the provision of third party debt collection services.</li> </ul>                                                                                                                                                                                                                                                                                                                                                                  |