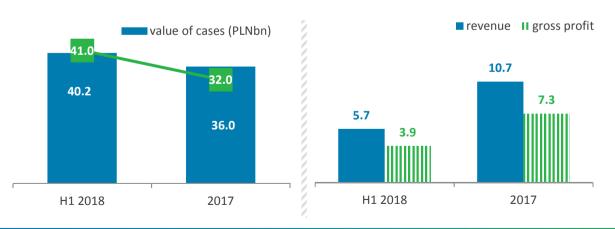

#### ERIF Biuro Informacji Gospodarczej – financial highlights

 ERIF BIG's revenue reached PLN 5.7m, with gross profit at 68%.
 The base rose significantly after the company entered into cooperation with a large partner from the telecom

market.