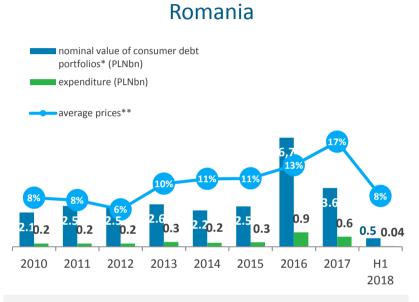

- Due to fiscal changes, in H1 2018 banks in Romania were not active in selling consumer debt – a vast majority of the supply was generated by non-bank financial institutions, selling lower quality cases.
- KRUK expects a significant increase in the supply of debt, including from banks, in the second half of 2018.

# Recoveries in H1 2018 reached a record-breaking level of PLN 763m, of which PLN 401m was received in the second quarter

- In H1 2018, a vast majority of the investments in debt portfolios were made in the Polish market.
- The Romanian market was not active in H1 – KRUK is expecting the trend to reverse in the second half of the year.

KRUK

- In the first half of 2018, recoveries from purchased portfolios reached PLN 763m, the highest level in the Company's history.
- KRUK benefits from improvement in its operating efficiency and in the macroeconomic environment in Poland and Romania.