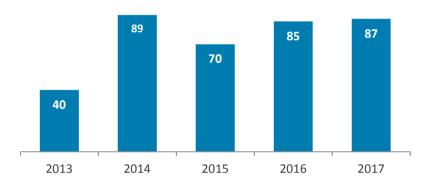

# Italy and Spain: much larger markets for sale of non-performing debt portfolios than Poland

- In recent years, Spanish banks have shown consistent and significant interest in selling their non-performing debt portfolios, at around PLN 80bn.
- Mixed portfolios, comprising primarily corporate debt, represent the largest share of the debt market in Spain.
- The Spanish market, just like Italian, is characterised by a high supply of debt in the second half of the year.
- In August, KRUK entered into an agreement to purchase a portfolio of 100 thousand debt claims, with a total nominal value of EUR 248m, from Servicios Financieros Carrefour.