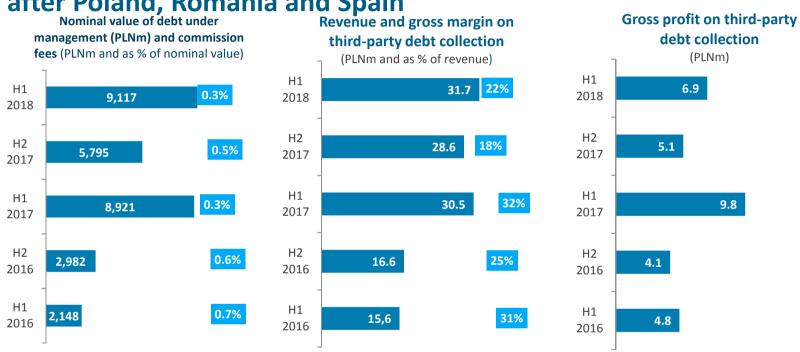

## Following the acquisition of Agecredit in Italy, KRUK has been developing third party debt collection services on that market too, after Poland, Romania and Spain

- The increase in the nominal value of third party DC cases as well as rising revenues and margins are attributable to the acquisition of servicing businesses in Spain (Espand) and Italy (Agecredit) and the effect of accounting for the 33% interest in the portfolio purchased together with IFC.
- KRUK performs well on the competitive third party DC market by leveraging economies of scale and high operational efficiency.
- The third party DC business offers important synergies in combination with the debt purchasing business line.