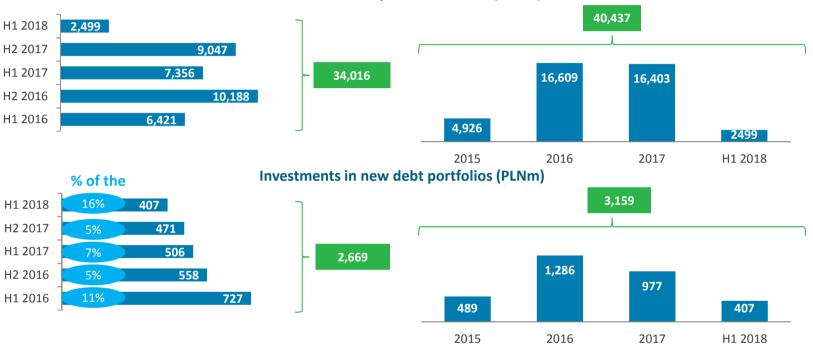

#### In H1 2018, KRUK invested PLN 407m, mainly in the Polish market

Nominal value of purchased debts (PLNm)

- During the first half of 2018, KRUK purchased 90 portfolios with a nominal value of PLN 2.5bn, for a total of PLN 407m. Most of the investments (72%) was made in the Polish market, where KRUK purchased mainly better quality debt portfolios from non-banking financial institutions.
- KRUK expects to intensify its purchasing activities in Poland and abroad in the second half of the year.
- After the end of the first half of the year, KRUK concluded an agreement to purchase a debt portfolio from Servicios Financieros Carrefour of Spain, with a total nominal value of EUR 248m, won an auction to purchase two consumer and SME debt portfolios with a total nominal value of PLN 500m in Poland, and an auction to purchase a portfolio with a value of over EUR 300m in the Italian market.