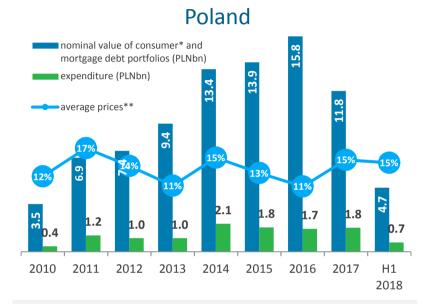

#### In H1 2018, the supply of debt in Poland remained strong

- In H1 2018, the supply of retail debt amounted to PLN 4.7bn, at a cost of PLN 0.7bn. KRUK expects that in the second half of the year banks will show more readiness to sell debt.
- As a result of legislative changes in Poland, the quality of debt portfolios sold in our country has been improving.
- Since the beginning of 2018, KRUK has been successfully participating in auctions to purchase debt portfolios and expects the prices to become even more reasonable.