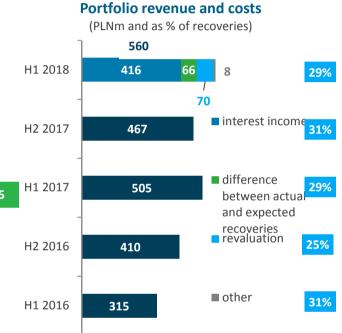

- KRUK changed the presentation of its revenue by breaking it into interest income, income from the difference between actual and expected recoveries, revaluations and other.
- The cost-to-recovery ratio in H1 2018 remained unchanged from the previous year, due to higher costs of court proceedings in Italy.