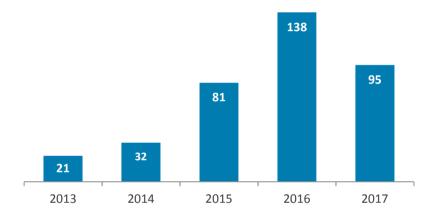

# Italy and Spain: much larger markets for sale of non-performing debt portfolios than Poland

#### Italy (nominal value, PLNbn)

- The supply of non-performing debts in 2017 amounted to PLN 95bn, coming close to the PLN 100bn threshold for the third consecutive time.
- In terms of supply, the Italian market was the most active of all European markets.
- In the Italian market, the supply of debt reaches high levels in the second half of the year.
- In September, KRUK won a tender to purchase a portfolio of nearly 50 thousand cases, with a total nominal value of over EUR 300m, from an Italian financial institutions.