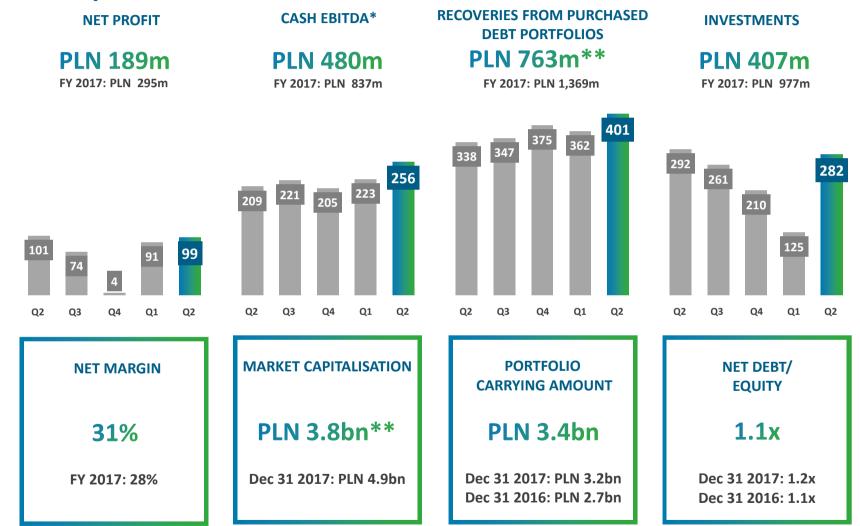

#### In H1 2018, KRUK recorded continued growth in recoveries from its debt portfolio. New investments came mainly from the Polish market

| Net profit                                             | <ul> <li>Net profit for H1 2018 came in at PLN 189m, down 13% year on year.</li> <li>Net profit for Q2 2018 reached PLN 99m, down 3% on Q2 2017.</li> </ul>                                                                                                                                                                                                                                                                                                                                                                                                                                                                                                                                                                                                                                           |
|--------------------------------------------------------|-------------------------------------------------------------------------------------------------------------------------------------------------------------------------------------------------------------------------------------------------------------------------------------------------------------------------------------------------------------------------------------------------------------------------------------------------------------------------------------------------------------------------------------------------------------------------------------------------------------------------------------------------------------------------------------------------------------------------------------------------------------------------------------------------------|
| Record high<br>recoveries                              | <ul> <li>In H1 2018, recoveries amounted to PLN 763m*, which represented 56% of the recoveries figure for the previous year.</li> <li>In the second quarter alone, KRUK recorded recoveries of PLN 401m, the best quarterly performance in its history.</li> <li>Total repayments for the last four quarters were PLN 1.5bn.</li> </ul>                                                                                                                                                                                                                                                                                                                                                                                                                                                               |
| Portfolio<br>investments                               | <ul> <li>In H1 2018, the KRUK Group invested PLN 407m in debt portfolios with a total nominal value of PLN 2.5bn. The value of investments in Q2 2018 alone reached PLN 282m, and the nominal value of purchased debt was PLN 1.9bn.</li> <li>Most of the investments in the first six months of the year (72% of investments) were made in the Polish market.</li> <li>After the end of the first half of the year, KRUK concluded an agreement to purchase a debt portfolio from Servicios Financieros Carrefour of Spain, with a total nominal value of EUR 248m, won an auction to purchase two consumer and SME debt portfolios with a total nominal value of PLN 500m in Poland, and an auction to purchase a portfolio with a nominal value of over EUR 300m in the Italian market.</li> </ul> |
| Sound balance<br>sheet and good<br>access to financing | <ul> <li>With a net interest-bearing debt to equity ratio of 1.1x and flexible access to financing, KRUK is well positioned to increase its investment activity in Europe.</li> </ul>                                                                                                                                                                                                                                                                                                                                                                                                                                                                                                                                                                                                                 |
| Foreign expansion                                      | <ul> <li>KRUK focuses on the continuous development of its operations in Italy and Spain. As at the end of June 2018, the number of KRUK employees in the two countries rose to more than 500.</li> <li>In April, KRUK acquired Agecredit srl, which employs 68 people. The transaction will fuel the growth of one of the Group's key business segments, which is the provision of third party debt collection services.</li> </ul>                                                                                                                                                                                                                                                                                                                                                                  |