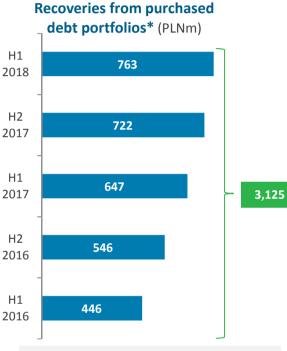

# Recoveries in H1 2018 reached a record-breaking level of PLN 763m, of which PLN 401m was received in the second quarter

- In H1 2018, a vast majority of the investments in debt portfolios were made in the Polish market.
- The Romanian market was not active in H1 – KRUK is expecting the trend to reverse in the second half of the year.

KRUK

- In the first half of 2018, recoveries from purchased portfolios reached PLN 763m, the highest level in the Company's history.
- KRUK benefits from improvement in its operating efficiency and in the macroeconomic environment in Poland and Romania.