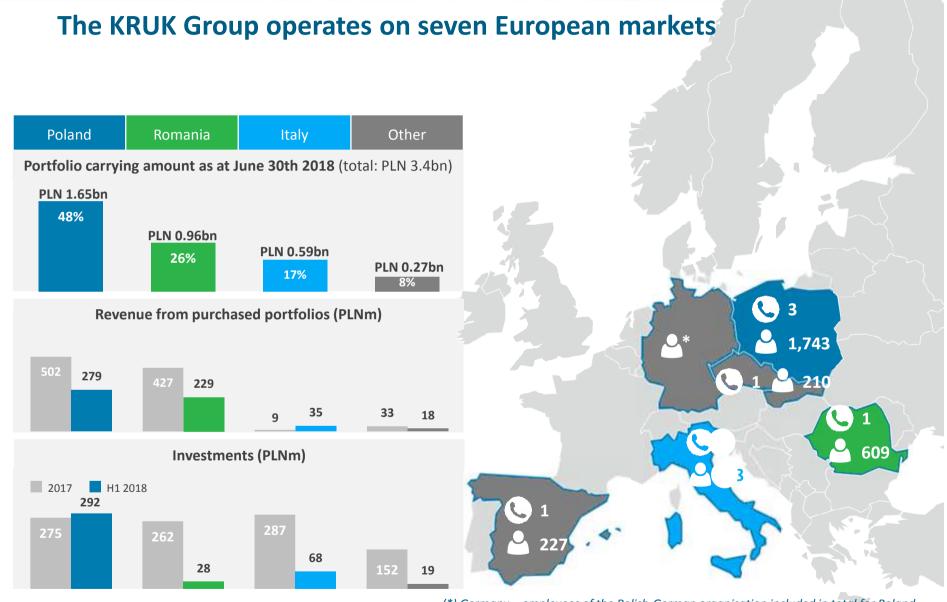

#### In H1 2018, KRUK recorded continued growth in recoveries from its debt portfolio. New investments came mainly from the Polish market

| Net profit                                             | <ul> <li>Net profit for H1 2018 came in at PLN 189m, down 13% year on year.</li> <li>Net profit for Q2 2018 reached PLN 99m, down 3% on Q2 2017.</li> </ul>                                                                                                                                                                                                                                                                                                                                                                                                                                                                                                                                                                                                                                           |
|--------------------------------------------------------|-------------------------------------------------------------------------------------------------------------------------------------------------------------------------------------------------------------------------------------------------------------------------------------------------------------------------------------------------------------------------------------------------------------------------------------------------------------------------------------------------------------------------------------------------------------------------------------------------------------------------------------------------------------------------------------------------------------------------------------------------------------------------------------------------------|
| Record high<br>recoveries                              | <ul> <li>In H1 2018, recoveries amounted to PLN 763m*, which represented 56% of the recoveries figure for the previous year.</li> <li>In the second quarter alone, KRUK recorded recoveries of PLN 401m, the best quarterly performance in its history.</li> <li>Total repayments for the last four quarters were PLN 1.5bn.</li> </ul>                                                                                                                                                                                                                                                                                                                                                                                                                                                               |
| Portfolio<br>investments                               | <ul> <li>In H1 2018, the KRUK Group invested PLN 407m in debt portfolios with a total nominal value of PLN 2.5bn. The value of investments in Q2 2018 alone reached PLN 282m, and the nominal value of purchased debt was PLN 1.9bn.</li> <li>Most of the investments in the first six months of the year (72% of investments) were made in the Polish market.</li> <li>After the end of the first half of the year, KRUK concluded an agreement to purchase a debt portfolio from Servicios Financieros Carrefour of Spain, with a total nominal value of EUR 248m, won an auction to purchase two consumer and SME debt portfolios with a total nominal value of PLN 500m in Poland, and an auction to purchase a portfolio with a nominal value of over EUR 300m in the Italian market.</li> </ul> |
| Sound balance<br>sheet and good<br>access to financing | <ul> <li>With a net interest-bearing debt to equity ratio of 1.1x and flexible access to financing, KRUK is well positioned to increase its investment activity in Europe.</li> </ul>                                                                                                                                                                                                                                                                                                                                                                                                                                                                                                                                                                                                                 |
| Foreign expansion                                      | <ul> <li>KRUK focuses on the continuous development of its operations in Italy and Spain. As at the end of June 2018, the number of KRUK employees in the two countries rose to more than 500.</li> <li>In April, KRUK acquired Agecredit srl, which employs 68 people. The transaction will fuel the growth of one of the Group's key business segments, which is the provision of third party debt collection services.</li> </ul>                                                                                                                                                                                                                                                                                                                                                                  |

#### In H1 2018, KRUK invested PLN 407m, mainly in the Polish market

Nominal value of purchased debts (PLNm)

- During the first half of 2018, KRUK purchased 90 portfolios with a nominal value of PLN 2.5bn, for a total of PLN 407m. Most of the investments (72%) was made in the Polish market, where KRUK purchased mainly better quality debt portfolios from non-banking financial institutions.
- KRUK expects to intensify its purchasing activities in Poland and abroad in the second half of the year.
- After the end of the first half of the year, KRUK concluded an agreement to purchase a debt portfolio from Servicios Financieros Carrefour of Spain, with a total nominal value of EUR 248m, won an auction to purchase two consumer and SME debt portfolios with a total nominal value of PLN 500m in Poland, and an auction to purchase a portfolio with a value of over EUR 300m in the Italian market.

# Recoveries in H1 2018 reached a record-breaking level of PLN 763m, of which PLN 401m was received in the second quarter

- In H1 2018, a vast majority of the investments in debt portfolios were made in the Polish market.
- The Romanian market was not active in H1 – KRUK is expecting the trend to reverse in the second half of the year.

## Following the acquisition of Agecredit in Italy, KRUK has been developing third party debt collection services on that market too, after Poland, Romania and Spain

- The increase in the nominal value of third party DC cases as well as rising revenues and margins are attributable to the acquisition of servicing businesses in Spain (Espand) and Italy (Agecredit) and the effect of accounting for the 33% interest in the portfolio purchased together with IFC.
- KRUK performs well on the competitive third party DC market by leveraging economies of scale and high operational efficiency.
- The third party DC business offers important synergies in combination with the debt purchasing business line.